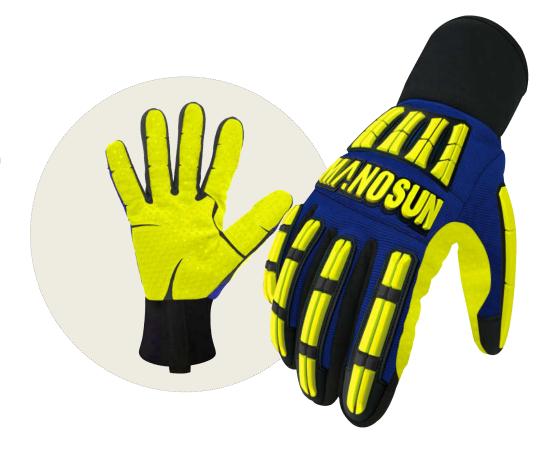

### **Features**

Waterproof

S EN511 cold protection

MANOSUN designed impact resistant pads offering extra softness, flexibility and comfort

Thicker but softer anti-impact pads guaranteeing greater impact protection than leading competitors

Waterproof shell design keeping hands dry and warm in cold working condition

The dotted palm provides excellent grip in both dry, oily and wet working environments

Sanitized® hygiene function offers increased freshness and protection from bacteria

### **Description**

| Article No.    | Material    | Colour              | Liner                          | Colour                       |
|----------------|-------------|---------------------|--------------------------------|------------------------------|
| EUTL9W20       | Refined PVC | Hi-vis Yellow/Black | Polyester/Waterproof<br>fabric | Blue/Yellow                  |
| Palm Finishing | Cuff Style  | Dots Material       | Size                           | Packing                      |
| Dotted         | Neoprene    | Silicon             | 8-11                           | 6 pairs/bag<br>6 bags/carton |