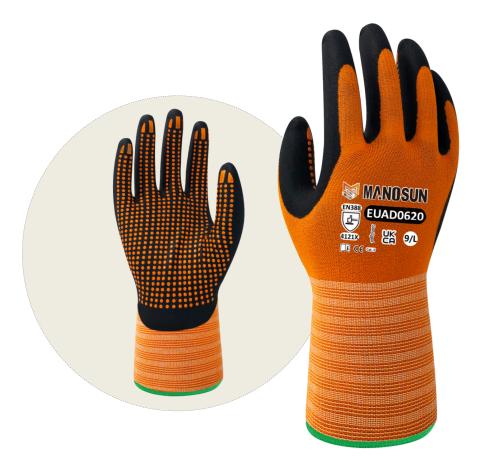

# **EUAD0620**

### **Features**

- Specially formulated coating ensuring superb grip, in particular to slippery objects handling
- 15 gauge knit providing greater sensitivity for precision handling
- Nitrile dots at the palm offering controlled grip and increased durability
- Soft, comfortable and excellent fitting
- 360° breathability to keep your hands from sweating full day
- Anti-bacterial processed and OEKO-TEX Standard 100 certified

### **Description**

| Article No. | Coating    | Colour | Liner         | Colour                        |
|-------------|------------|--------|---------------|-------------------------------|
| EUAD0620    | Nitrile    | Black  | Spandex/Nylon | Orange                        |
| Finishing   | Cuff Style | Gauge  | Size          | Packing                       |
| Foam/Dots   | Knit wrist | 15     | 6-11          | 12 pairs/bag<br>4 bags/carton |